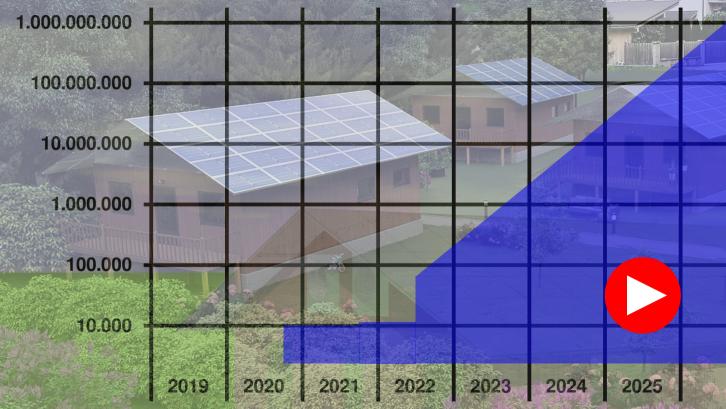

of this € 70,000 share capital?

Creating a legal structure for further investors.

A team of freelancers is working on projects for the upcoming capital increase.

Finalize prio-patent applications, prepare internationalization of patents.

All about the thermal system of the house for room heating, room cooling and hot water.

Described in detail in the video:

"More efficiency in heating, cooling and hot water through 3 new patents".

**2 3** 

The big surprise for the opening ceremony of the model settlement in Unken.

Basis for a capital increase into the 9-digit range after the opening ceremony.

The wall structure: Very high strength and yet very light and achieve insulation value u=0.11 with a wall thickness of only 31 cm.

# Dynamics of goals Dynamics of goals Dynamics of goals