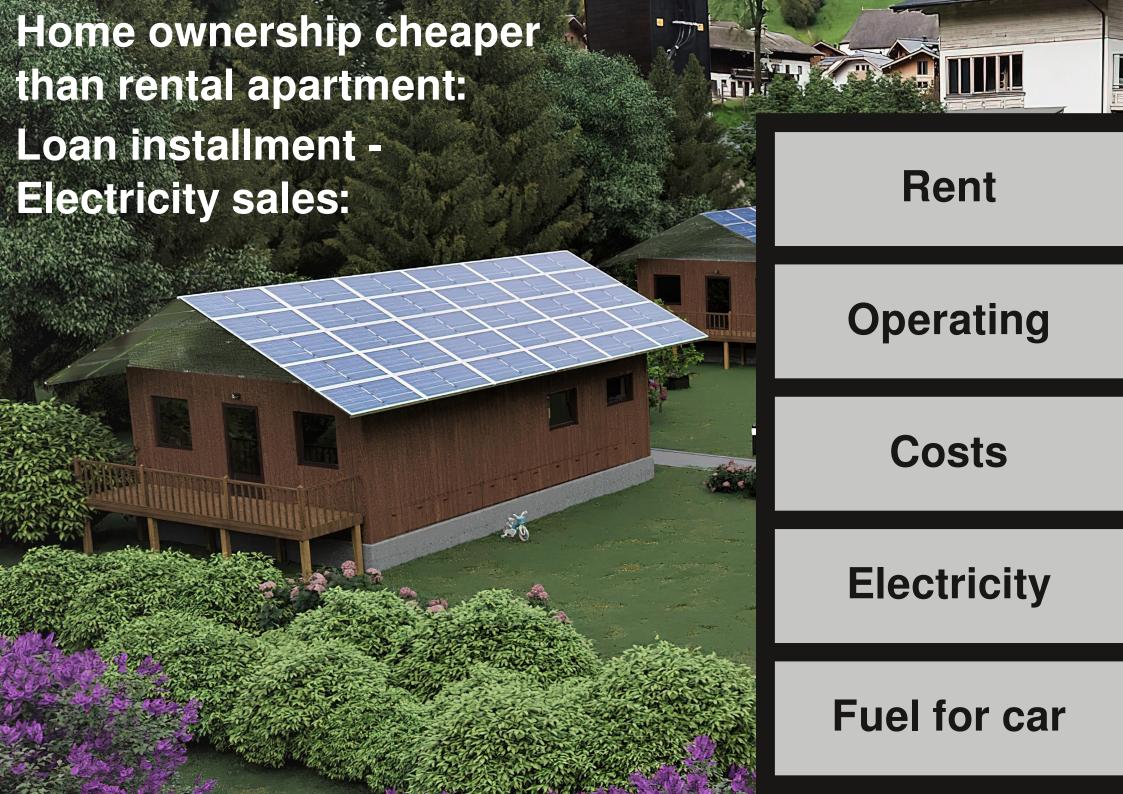

All about the thermal system of the house for room heating, room cooling and hot water.

Described in detail in the video:

"More efficiency in heating, cooling and hot water through 3 new patents".

**2 3** 