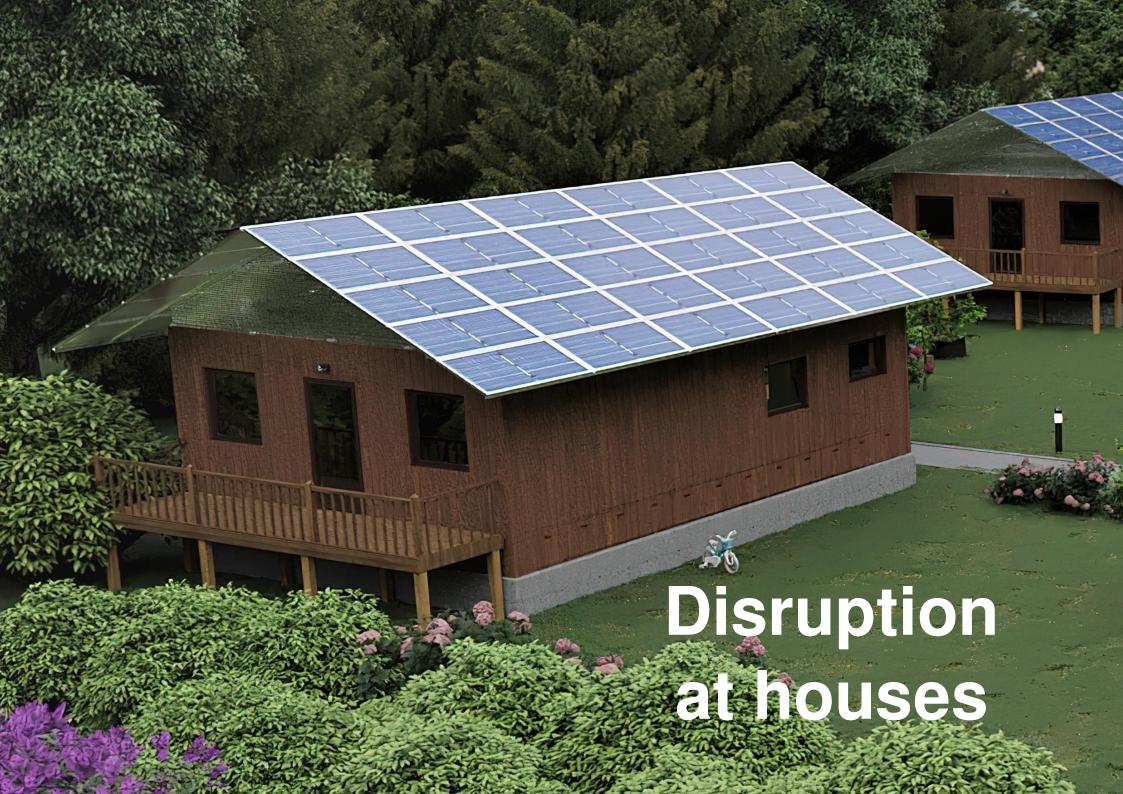

Less material used Inexpensive purchasing Many innovations Higher productivity in production Far superior safety More comfort **Contemporary price** 

64 m³ excavated earth removed 95 t of gravel 32 t concrete

Access road must be suitable for heavy trucks.

16 foundation screws at 12 kg makes 192 kg of steel.

Access road sufficient for car with trailer.

The big surprise for the opening ceremony of the model settlement in Unken.

Basis for a capital increase into the 9-digit range after the opening ceremony.

The wall structure: Very high strength and yet very light and achieve insulation value u=0.11 with a wall thickness of only 31 cm.