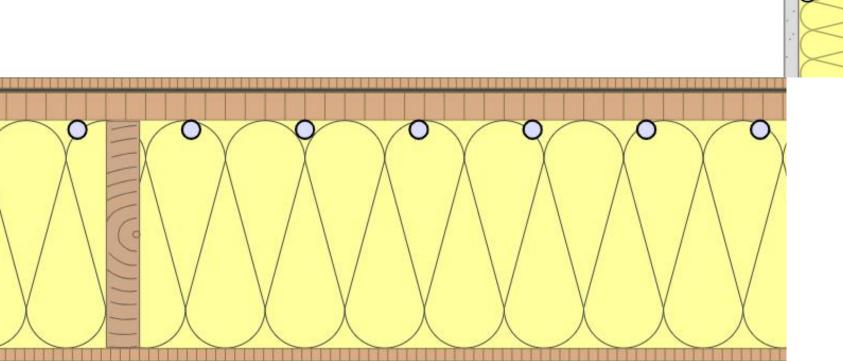

## Floor heating and/or and/or wall heating?

The big surprise for the opening ceremony of the model settlement in Unken.

Basis for a capital increase into the 9-digit range after the opening ceremony.

The wall structure: Very high strength and yet very light and achieve insulation value u=0.11 with a wall thickness of only 31 cm.