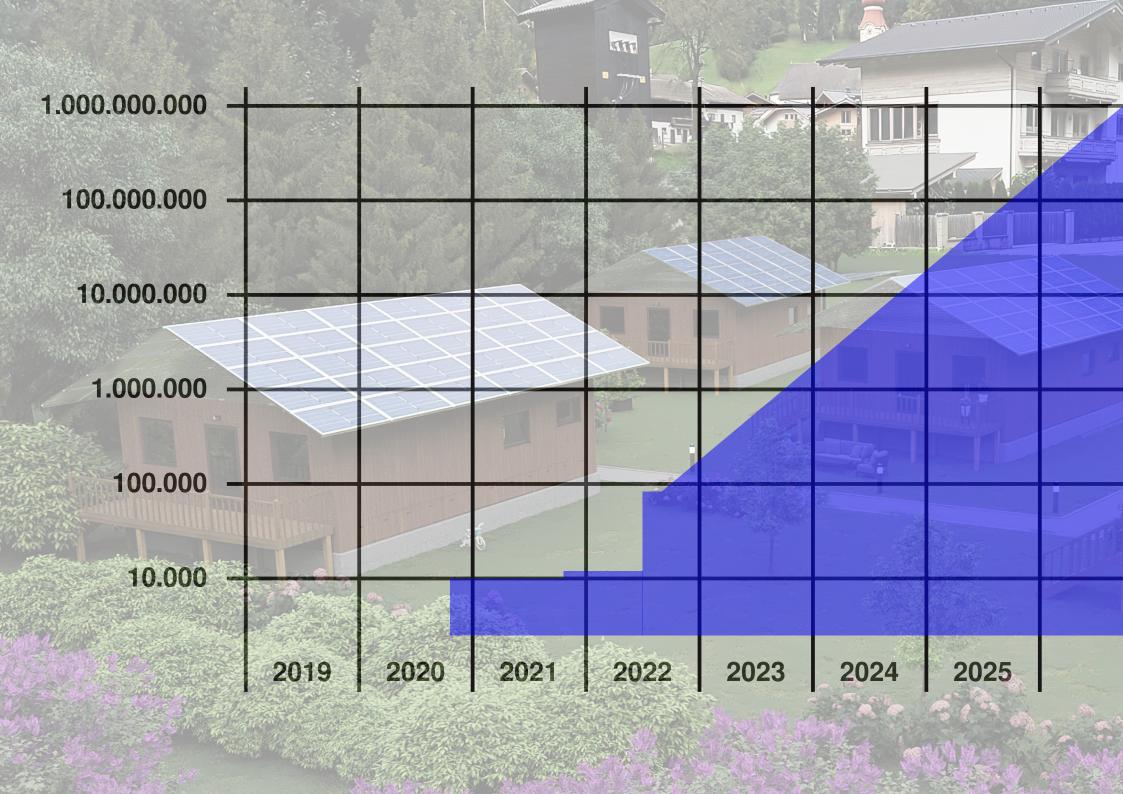

The big surprise for the opening ceremony of the model settlement in Unken.

Basis for a capital increase into the 9-digit range after the opening ceremony.

The wall structure: Very high strength and yet very light and achieve insulation value u=0.11 with a wall thickness of only 31 cm.