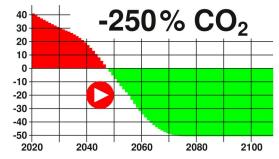

### Reduce Restrict Renounce

True climate protection is only possible with a higher standard of living, and this standard of living must be measured specifically among the poorest 20% of the population.