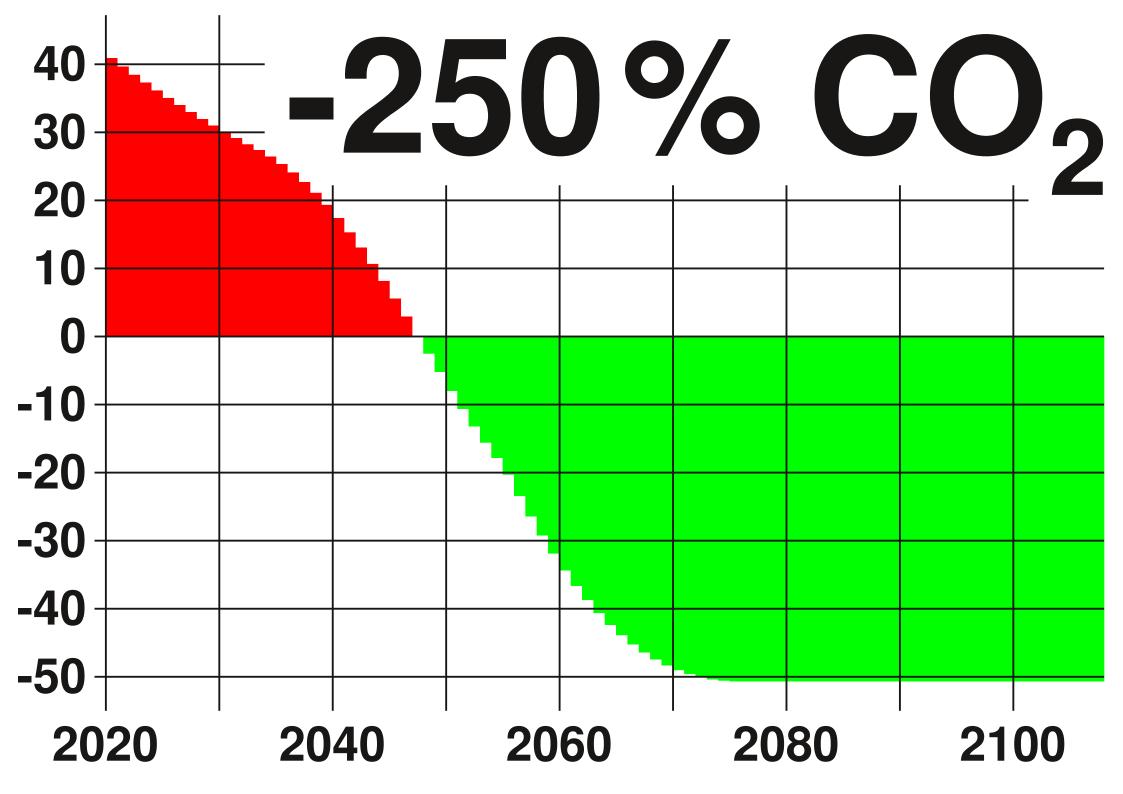

What would happen if 80% of the land for the cultivation of biogas plants were returned to nature and 20% were converted into "land for energy"? "Land for energy" stands for building land where only Climate Protection Superiority Houses are allowed to be built.

Near to nature, family-friendly against the climate crisis: Real energy transition, "land for energy", the barter of cheap building land for a lot of solar power, homeownership affordable for the richest 95% of the population.