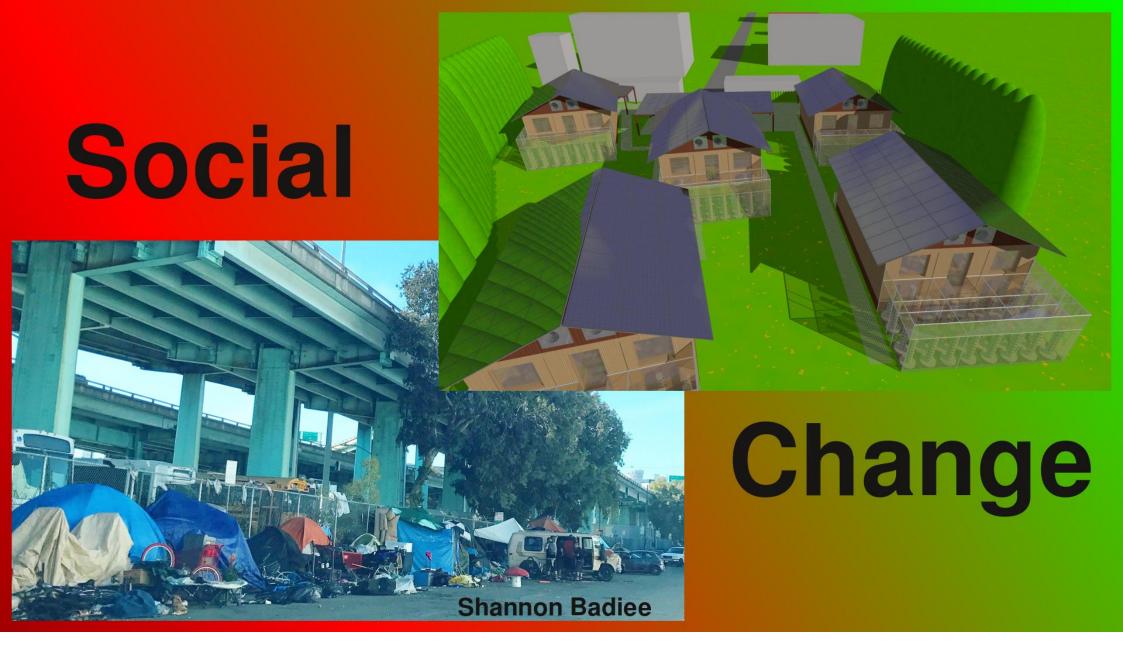

What would happen if 80% of the land for the cultivation of biogas plants were returned to nature and 20% were converted into "land for energy"? "Land for energy" stands for building land where only Climate Protection Superiority Houses are allowed to be built.

Near to nature, family-friendly against the climate crisis: Real energy transition, "land for energy", the barter of cheap building land for a lot of solar power, homeownership affordable for the richest 95% of the population.

# COP 46 SALZBURG

UNITED NATIONS
CLIMATE CHANGE
CONFERENCE

November 2041

Climate Protection Superiority House