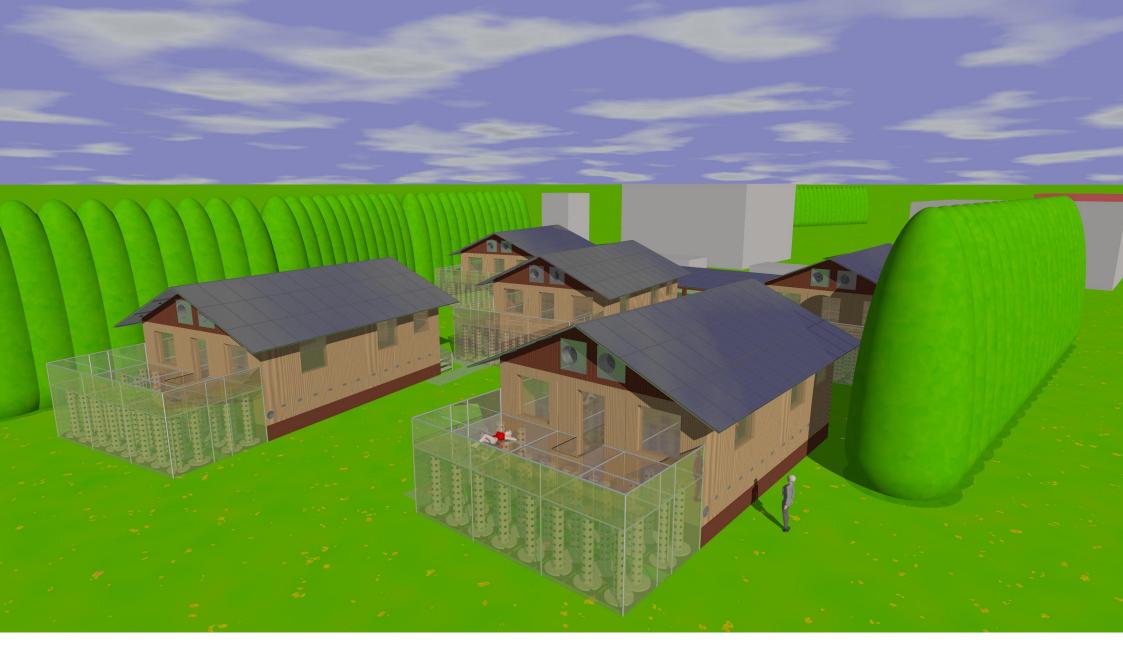

What would happen if 80% of the land for the cultivation of biogas plants were returned to nature and 20% were converted into "land for energy"? "Land for energy" stands for building land where only Climate Protection Superiority Houses are allowed to be built.

Near to nature, family-friendly against the climate crisis: Real energy transition, "land for energy", the barter of cheap building land for a lot of solar power, homeownership affordable for the richest 95% of the population.

## The 1000 m<sup>2</sup> civilization

1991 Start of the project "GEMINI inhabited solar power plant", the first GEMINI generation.

to 1994 Lots of honors up to the European Order of Merit, but no money.