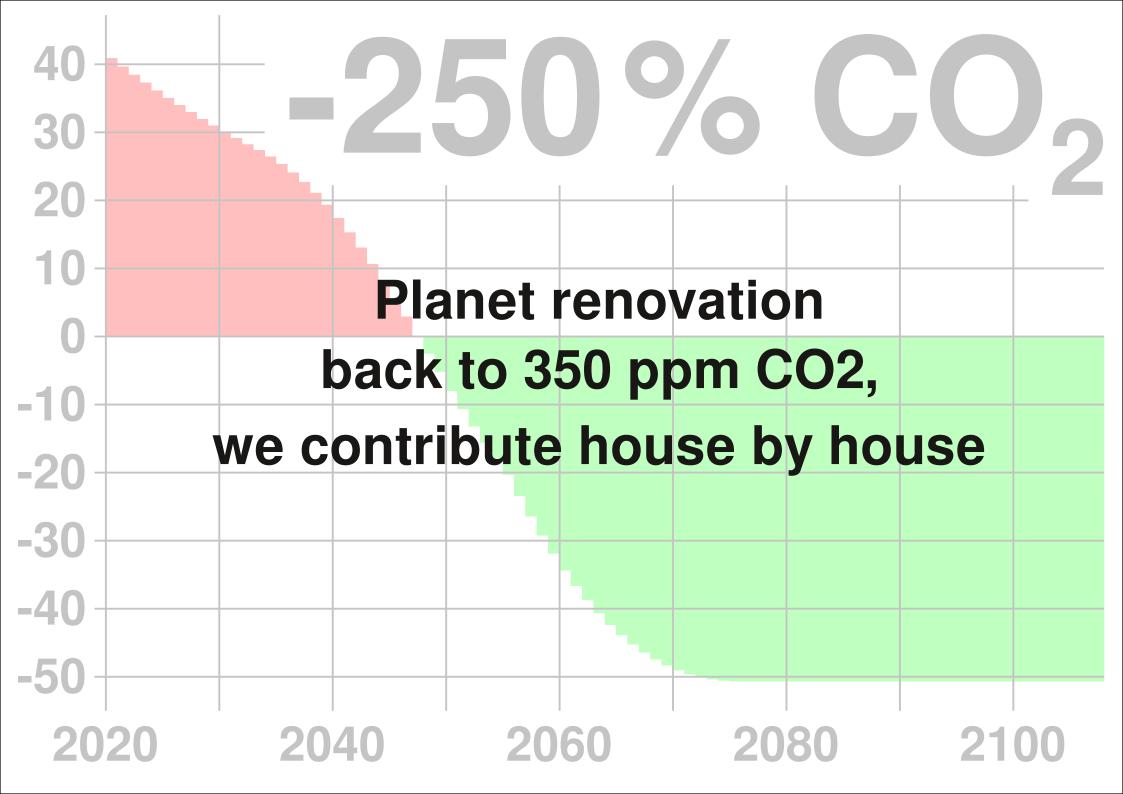

What would happen if 80% of the land for the cultivation of biogas plants were returned to nature and 20% were converted into "land for energy"? "Land for energy" stands for building land where only Climate Protection Superiority Houses are allowed to be built.

Near to nature, family-friendly against the climate crisis: Real energy transition, "land for energy", the barter of cheap building land for a lot of solar power, homeownership affordable for the richest 95% of the population.