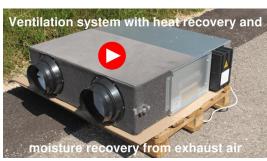

What would happen if 80% of the land for the cultivation of biogas plants were returned to nature and 20% were converted into "land for energy"? "Land for energy" stands for building land where only Climate Protection Superiority Houses are allowed to be built.